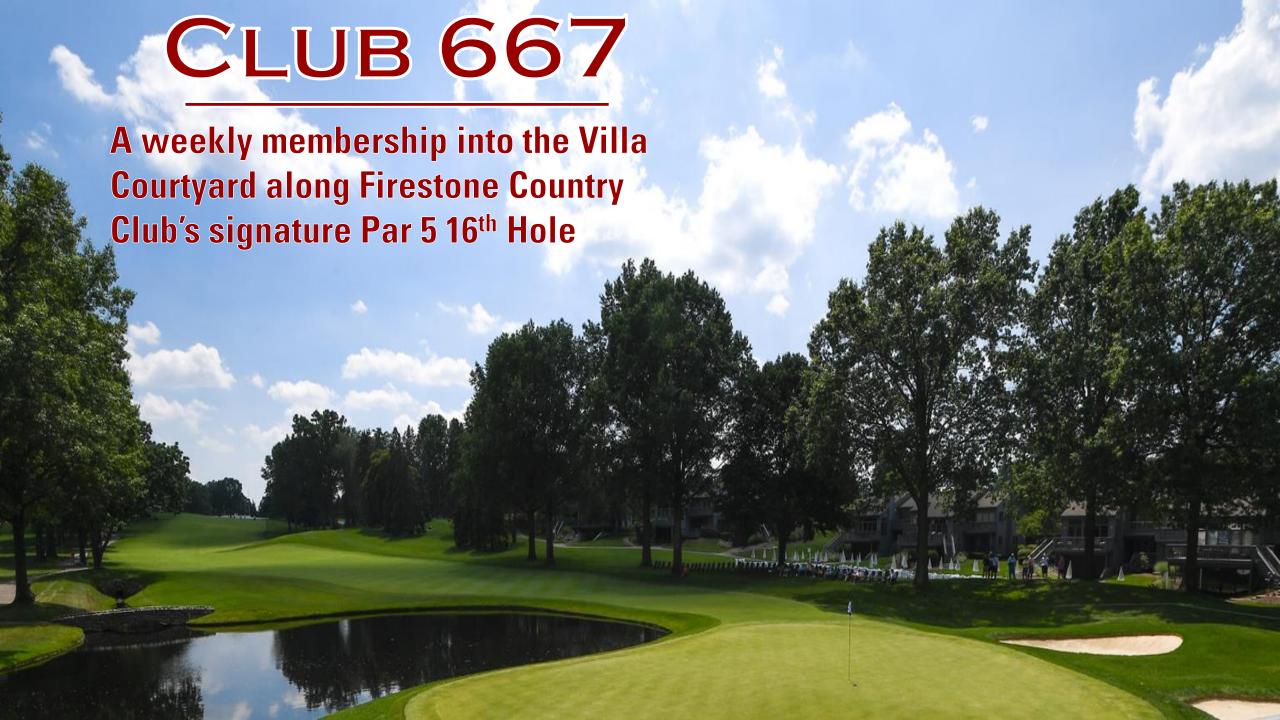

# **CLUB 667**

#### PAR

- 4 guests per day, Thursday to Sunday
- 2 Preferred Parking Passes/day, Thursday to Sunday

Total Investment: \$6,400 + tax



#### Packages include High End Cuisine & Premium Bar, shaded seats, and access to air-conditioned villa



#### BIRDIE

- 6 guests per day, Thursday to Sunday
- 3 Preferred Parking Passes/day, Thursday to Sunday

Total Investment: \$9,600 + tax









## EAGLE

 Enjoy all-inclusive benefits of Club 667, plus a reserved greenside table on the 16<sup>th</sup> green

12 guests per day, with 6 preferred parking passes Thursday to Sunday

Investment: \$19,200 + tax



### ALBATROSS

- Enjoy all-inclusive benefits of the Club 667 Eagle Package, plus a private room with two dining tables and private restroom
- 24 guests per day, with 12 pref