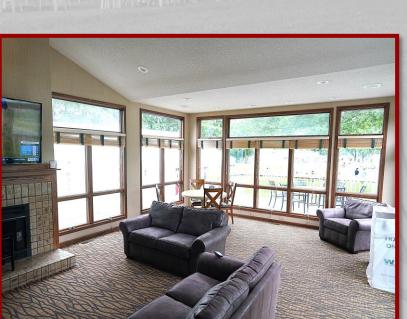

#### Packages include High End Cuisine & Premium Bar, shaded seats, and access to air-conditioned villa

### ALBATROSS

- Enjoy all-inclusive benefits of the Club 667 Eagle Package, plus a private room with two dining tables and private restroom
- 24 guests per day, with 12 preferred parking passes Thursday to Sunday